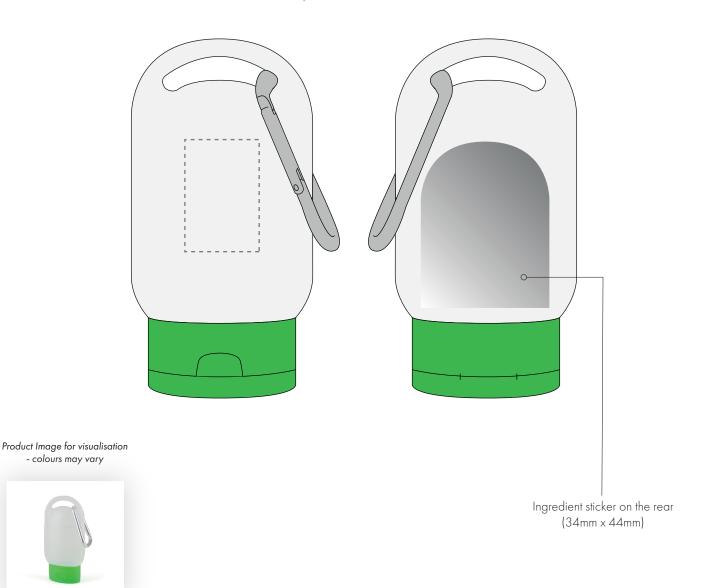

**ELLYSON SANITISER** Product and Artwork Proof

Your Ref: Quantity: Product Code: RC0129 Our Ref: **Product Colour: GREEN** Version: 1

**PRINTING CONCERNS:** 

We stock this item in the following colours

## **PANTONE REFERENCE(S)**

🚱 Full colour printing

ARTWORK SCALE 100% Max print area: 20mm x 30mm

- The dashed line is to demonstrate print area and will not appear on your printed item
  - 1. Your order will not go in to print and production time cannot be confirmed, unless artwork has been approved via the online system.
  - 2. Once printed, artwork cannot be amended, mistakes must be rectified at visual stage.
  - 3. Claims for faulty goods will be honoured, only if the goods are returned to us. We will not issue credits/refunds for items that have been distributed. Please ensure that goods are satisfactory before distribution
  - 4. We are not responsible for delays during transit.